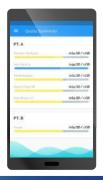

# **SAILINK** MOBILE APPS

Sailink Mobile Application

Sailink mobile app offers in-depth features & information to ships owner, quick access ships details, photo & ships location, monthly allowance and actual usage Sailink's service.

Sailink mobile app can be easily downloaded from Google Play Store and run on any mobile phone. Alternatively, Sailink information can also be accessed through web browser on desktop.

Free TV Channels by <mark>ninmedi</mark>a