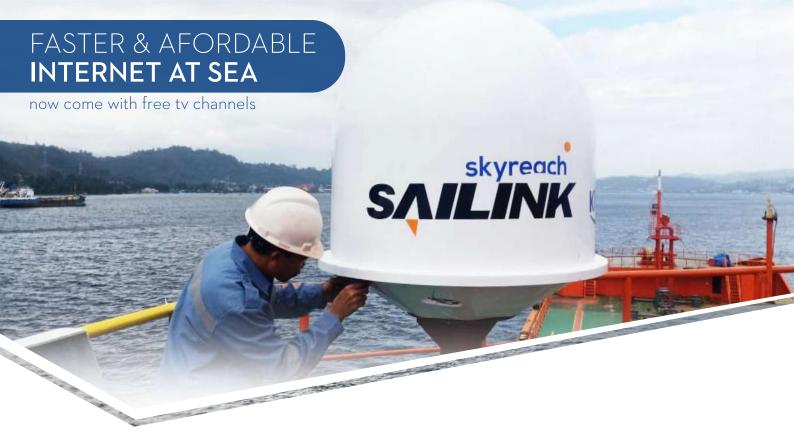

**Skyreach** is legal Satellite Communication service provider for Indonesian water territory, providing data/internet, voice, video, GPS tracking and IoT purpose. In addition, crew members may enjoy free-to-air TV channels. Skyreach provides 24 hours monitoring support to make sure connectivity to your fleet always up. Our onsite engineers stationed at many cities of Indonesia that may nearest to your fleet location to ensure faster support for you.