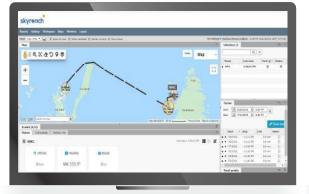

VTrack Dashboard Application

We aware when sailing in the high sea, by any reason, the valuable ships and it's cargo should be monitored at all time. Ship location, speed, track, weather, and cargos condition should be assured in well condition upon arrival at it's destination.

Our continue development in VTrack, GPS tracking and IoT, become an important solutions to help our customers to be able to eye on their ships, operates efficiently, manageable risk and eventually increases productivity beyond expectation.