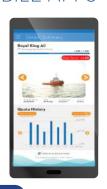

# **SAILINK** MOBILE APPS

Sailink Mobile Application

Sailink mobile app offers in-depth features & information to ships owner, quick access ships details, photo & ships location, monthly allowance and actual usage Sailink's service.

Sailink mobile app can be easily downloaded from Google Play Store and run on any mobile phone. Alternatively, Sailink information can also be accessed through web browser on desktop.

Free TV Channels by <mark>ninmedi</mark>a