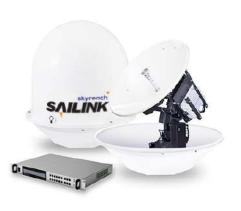

## **SAILINK** ANTENNA

Using onboard terminals with advanced technology and a fully integrated lower deck unit that has better and more reliable features is also easier to install.

Various antenna size (60cm, 80cm or 1 meter class) are fully stabilized offers outstanding performance and stability. Sailink service supports various applications including internet access, email, data transfer, web surfing, VoIP VPN security, etc. Suitable for merchant vessels, fishing and offshore vessels, luxury yachts, leisure boats and more.